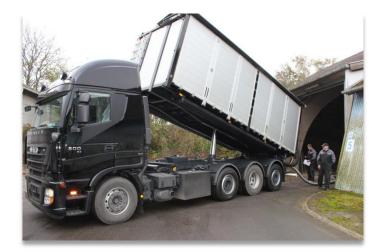

## **NEW** – WEIGHING SYSTEM FOR TRUCKS

Vetec's weighing solution for trucks makes it possible to unload with high accuracy and fully avoid the costly and time-consuming drive after a weigh bridge.

## Photo: Albjerg's Maskintec A/S