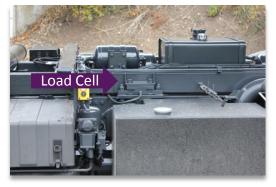

#### THE SYSTEM CONSISTS OF

- Load cells, 6 x chassis mount cells.
- Junction box, gathers the load cell signals.
- Display or printer placed in the cab.

NOTE: The weight can also be viewed on a remote control with to-way communication that also controls the trucks pump/suction system.