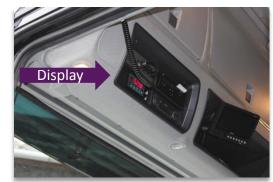

#### THE SYSTEM CONSISTS OF

- Load cells, 6 x chassis mount cells.
- Junction box, gathers the load cell signals.
- Display or printer placed in the cab.

NOTE: The weight can also be viewed on a remote control with to-way communication that also controls the trucks pump/suction system.